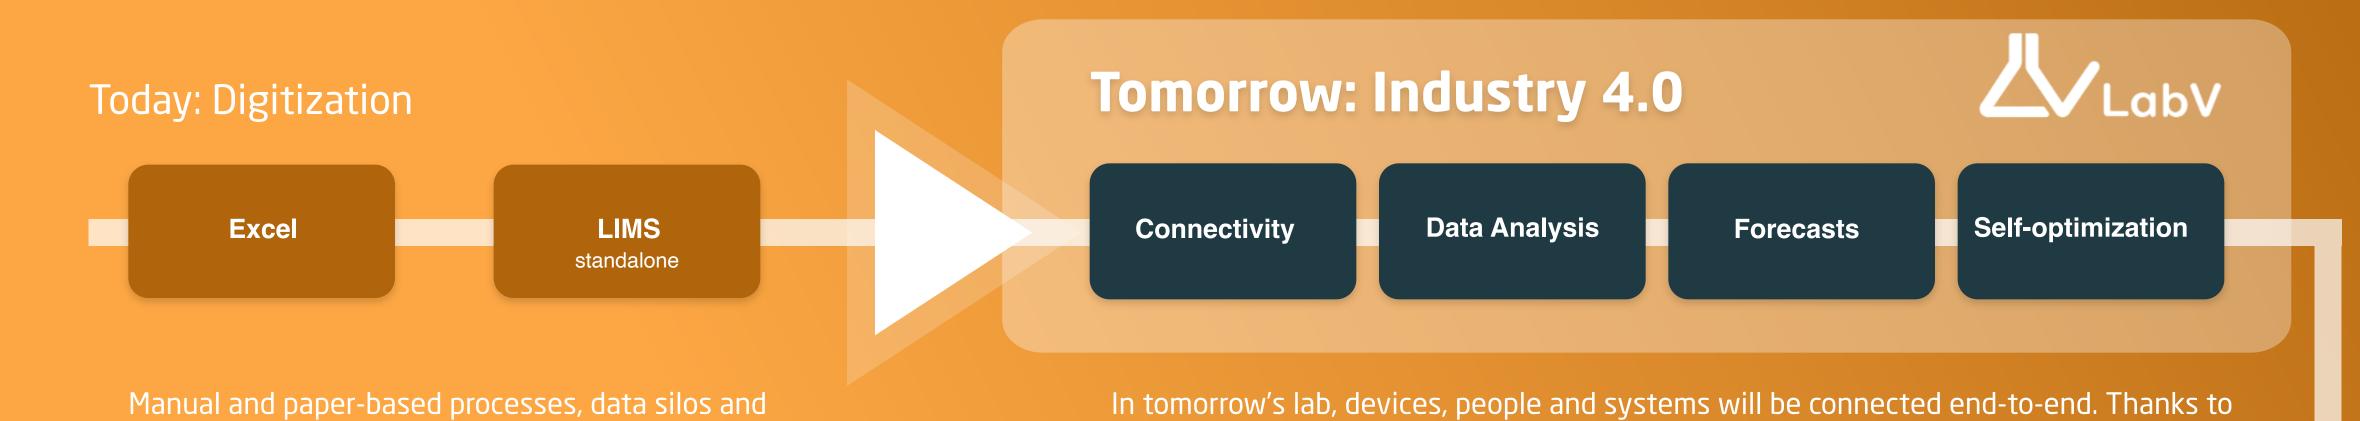

# LabV | The intelligent laboratory

Use the potential of Industry 4.0 in your laboratory with LabV

isolated solutions determine everyday life in the

laboratory today.

Complete documentation of all data in the laboratory for compliance with regulations

products will improve.

Establishment of a modern database as the basis for intelligent analyses and forecasts

data and automated processes, not only the quality but also the performance of your

Scalable, secure and always up-to-date and accessible from anywhere

Fast and cost-effective implementation